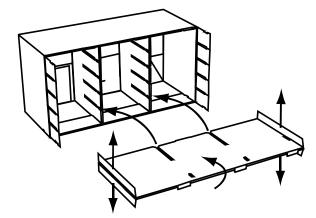

ASSEMBLED BACK OF THE BASE

4. Fold inward the TOP & BOTTOM FLAP.

5. Square up the DIVIDER by folding it inward.

Place the DIVIDER into the middle of the ASSEMBLED BASE.

7. Fold inward the SHELF then back-fold the small side flaps. Insert a SHELF into the bottom slots of the DIVIDER.

8. Fold the bottom SIDEWALLS of the BASE inward. Insert the other SHELVES the same way, folding inward the SIDEWALLS as before.

ASSEMBLED 15 SLOT MAILBOX