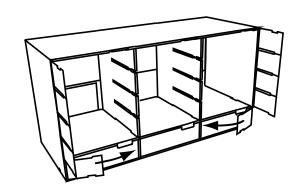

8. Fold the bottom SIDEWALLS of the BASE inward. Insert the other SHELVES the same way, folding inward the SIDEWALLS as before.

ASSEMBLED 15 SLOT MAILBOX