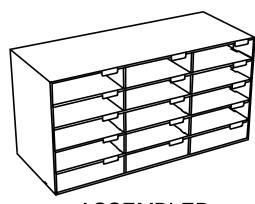

8. Fold the bottom SIDEWALLS of the BASE inward. Insert the other SHELVES the same way, folding inward the SIDEWALLS as before.

ASSEMBLED 15 SLOT MAILBOX