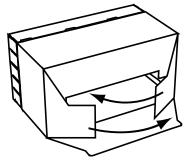

8. Fold the bottom SIDEWALLS of the BASE inward. Insert the other SHELVES the same way, folding inward the SIDEWALLS as before.

ASSEMBLED 15 SLOT MAILBOX