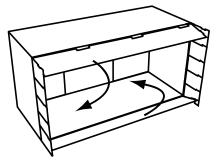

ASSEMBLED BACK OF THE BASE

4. Fold inward the TOP & BOTTOM FLAP.

5. Square up the DIVIDER by folding it inward.

Place the DIVIDER into the middle of the ASSEMBLED BASE.

7. Fold inward the SHELF then back-fold the small side flaps. Insert a SHELF into the bottom slots of the DIVIDER.