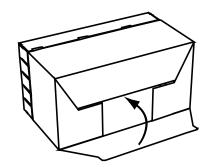

## 15 SLOT MAILBOX ASSEMBLY INSTRUCTIONS

 Square up the BASE with the BACK of it facing you. Fold the TOP FLAP over.

2. Fold the SIDE FLAPS over.

3. Fold the BOTTOM FLAP over and tuck it under the TOP FLAP to lock it together.