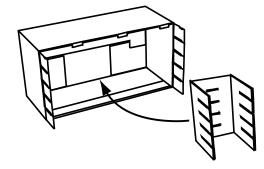

8. Fold the bottom SIDEWALLS of the BASE inward. Insert the other SHELVES the same way, folding inward the SIDEWALLS as before.

ASSEMBLED 15 SLOT MAILBOX