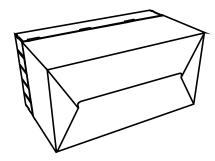

8. Fold the bottom SIDEWALLS of the BASE inward. Insert the other SHELVES the same way, folding inward the SIDEWALLS as before.

ASSEMBLED 15 SLOT MAILBOX