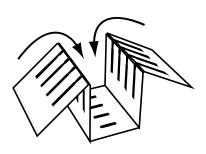

ASSEMBLED BACK OF THE BASE

4. Fold inward the TOP & BOTTOM FLAP.

5. Square up the DIVIDER by folding it inward.

Place the DIVIDER into the middle of the ASSEMBLED BASE.

7. Fold inward the SHELF then back-fold the small side flaps. Insert a SHELF into the bottom slots of the DIVIDER.