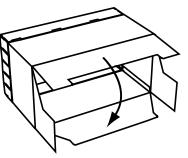

## 15 SLOT MAILBOX ASSEMBLY INSTRUCTIONS

 Square up the BASE with the BACK of it facing you. Fold the TOP FLAP over.

2. Fold the SIDE FLAPS over.

3. Fold the BOTTOM FLAP over and tuck it under the TOP FLAP to lock it together.

ASSEMBLED BACK OF THE BASE

4. Fold inward the TOP & BOTTOM FLAP.

5. Square up the DIVIDER by folding it inward.

Place the DIVIDER into the middle of the ASSEMBLED BASE.

7. Fold inward the SHELF then back-fold the small side flaps. Insert a SHELF into the bottom slots of the DIVIDER.